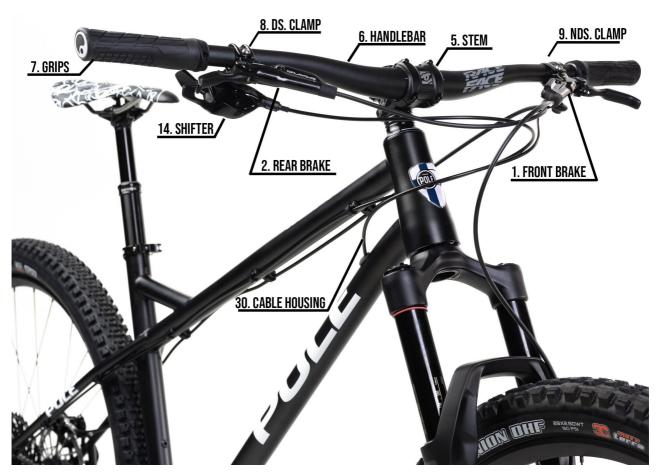

## SHOPPING LIST FOR POLE TAIVAL FRAMESET

2018-

| 2018- |                                                                 |                                                                            |                                                            |
|-------|-----------------------------------------------------------------|----------------------------------------------------------------------------|------------------------------------------------------------|
|       | COMPONENT                                                       | SIZE / STANDARD                                                            | NOTES                                                      |
|       | BRAKES                                                          |                                                                            |                                                            |
| 1     | FRONT BRAKE                                                     | Disc brake only                                                            | 4 pistons for enduro, 2 pistons for trail                  |
| 2     | REAR BRAKE                                                      | Disc brake only, I.S. mount                                                | 4 pistons for enduro, 2 pistons for trail                  |
| 3     | FRONT BRAKE ROTOR                                               | 180mm trail, 200-220mm enduro                                              | Match system to wheel mount                                |
| 4     | REAR BRAKE ROTOR                                                | 160-180mm trail, 180-200mm<br>enduro                                       | Match system to wheel mount                                |
|       | COCKPIT                                                         |                                                                            |                                                            |
| 5     | STEM                                                            | Stem Ø = handlebar Ø                                                       |                                                            |
| 6     | HANDLEBAR                                                       | Handlebar Ø = Stem Ø                                                       |                                                            |
| 7     | GRIPS                                                           |                                                                            | Avoid open-end grips for safety                            |
| 8     | DRIVESIDE CLAMP                                                 |                                                                            | Match to brake & shifter standard                          |
| 9     | NON-DRIVESIDE CLAMP                                             |                                                                            | Match to brake standard. Usually included with the brakes. |
|       | SEAT                                                            |                                                                            |                                                            |
| 10    | SADDLE                                                          |                                                                            | MTB capable for safety                                     |
| 11    | SEATPOST                                                        | Standard: 30.9mm   Insert depth: S<br>250mm, M 270mm, L 290mm, XL<br>320mm | Internal and external cable routing for dropper seatpost   |
|       | SUSPENSION                                                      |                                                                            |                                                            |
| 12    | FORK                                                            | 130-150mm @ 29"<br>140-160mm @ 27,5"+                                      | Tapered, minium length 60mm + headtube                     |
|       | DRIVETRAIN (GROUPSET)                                           |                                                                            |                                                            |
| 13    | REAR DERAILLEUR one-by only  Match to shifter, chain & cassette |                                                                            |                                                            |
| 14    |                                                                 | one-by only                                                                | Match to derailleur, chain & cassette                      |
| 15    |                                                                 | one-by only                                                                | Match to shifter, derailleur & cassette                    |
| 16    |                                                                 | one-by only                                                                | Match to shifter, derailleur & chain                       |
|       |                                                                 | Chainring 32T, 34T or 36T   one-by                                         |                                                            |
| 17    | CRANKSET                                                        | only                                                                       | Match to BB & chain                                        |
| 18    | BOTTOM BRACKET                                                  | 73mm BSA threaded                                                          |                                                            |
| 19    | PEDALS                                                          |                                                                            | Use MTB pedals for safety                                  |
|       |                                                                 | WHEELS 29"                                                                 |                                                            |
| 20    | FRONT TYRE                                                      |                                                                            | Match with the fork                                        |
| 21    | REAR TYRE                                                       | max. 2,6"                                                                  |                                                            |
| 22    | FRONT WHEEL                                                     | Internal width: 25-30mm                                                    | Match with the fork                                        |
| 23    | REAR WHEEL                                                      | Internal width: 25-30mm                                                    | Boost or non-boost                                         |
|       | WHEELS 27,5"+                                                   |                                                                            |                                                            |
| 20    | FRONT TYRE                                                      |                                                                            | Match with the fork                                        |
| 21    | REAR TYRE                                                       | max. 2,8"                                                                  |                                                            |
| 22    | FRONT WHEEL                                                     | Internal width: 30-40mm                                                    | Match with the fork                                        |
| 23    | REAR WHEEL                                                      | Internal width: 30-40mm                                                    | Boost or non-boost                                         |
|       | OTHERS                                                          |                                                                            |                                                            |
| 24    | HEADSET SPACERS                                                 |                                                                            | Match steerer tube length                                  |
| 25    | CABLES                                                          |                                                                            | Usually included with the drivetrain                       |
| 26    | CABLE HOUSING                                                   |                                                                            | For drivetrain cable & dropper seatpost                    |
| 27    | CABLE TIES                                                      |                                                                            | Optional                                                   |
| 28    | CHAIN DEVICE                                                    | ISCG05                                                                     | Optional                                                   |