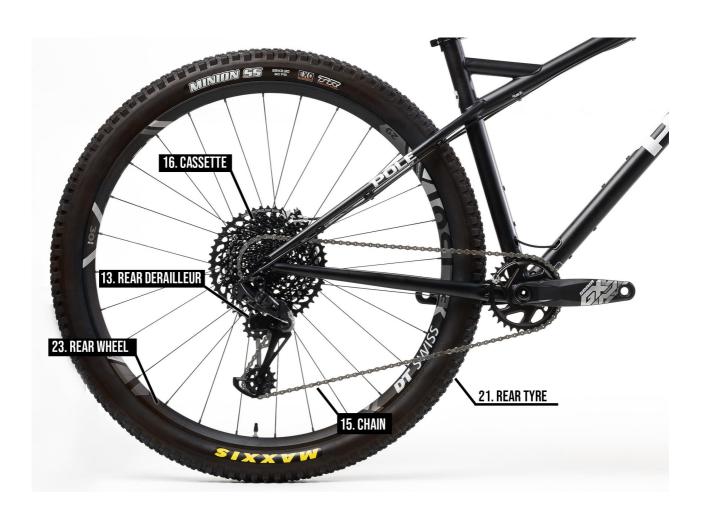

## SHOPPING LIST FOR POLE TAIVAL FRAMESET

2018-

| 2018- |                                                                 |                                                                            |                                                            |
|-------|-----------------------------------------------------------------|----------------------------------------------------------------------------|------------------------------------------------------------|
|       | COMPONENT                                                       | SIZE / STANDARD                                                            | NOTES                                                      |
|       | BRAKES                                                          |                                                                            |                                                            |
| 1     | FRONT BRAKE                                                     | Disc brake only                                                            | 4 pistons for enduro, 2 pistons for trail                  |
| 2     | REAR BRAKE                                                      | Disc brake only, I.S. mount                                                | 4 pistons for enduro, 2 pistons for trail                  |
| 3     | FRONT BRAKE ROTOR                                               | 180mm trail, 200-220mm enduro                                              | Match system to wheel mount                                |
| 4     | REAR BRAKE ROTOR                                                | 160-180mm trail, 180-200mm<br>enduro                                       | Match system to wheel mount                                |
|       | COCKPIT                                                         |                                                                            |                                                            |
| 5     | STEM                                                            | Stem Ø = handlebar Ø                                                       |                                                            |
| 6     | HANDLEBAR                                                       | Handlebar Ø = Stem Ø                                                       |                                                            |
| 7     | GRIPS                                                           |                                                                            | Avoid open-end grips for safety                            |
| 8     | DRIVESIDE CLAMP                                                 |                                                                            | Match to brake & shifter standard                          |
| 9     | NON-DRIVESIDE CLAMP                                             |                                                                            | Match to brake standard. Usually included with the brakes. |
|       | SEAT                                                            |                                                                            |                                                            |
| 10    | SADDLE                                                          |                                                                            | MTB capable for safety                                     |
| 11    | SEATPOST                                                        | Standard: 30.9mm   Insert depth: S<br>250mm, M 270mm, L 290mm, XL<br>320mm | Internal and external cable routing for dropper seatpost   |
|       | SUSPENSION                                                      |                                                                            |                                                            |
| 12    | FORK                                                            | 130-150mm @ 29"<br>140-160mm @ 27,5"+                                      | Tapered, minium length 60mm + headtube                     |
|       | DRIVETRAIN (GROUPSET)                                           |                                                                            |                                                            |
| 13    | REAR DERAILLEUR one-by only  Match to shifter, chain & cassette |                                                                            |                                                            |
| 14    |                                                                 | one-by only                                                                | Match to derailleur, chain & cassette                      |
| 15    |                                                                 | one-by only                                                                | Match to shifter, derailleur & cassette                    |
| 16    |                                                                 | one-by only                                                                | Match to shifter, derailleur & chain                       |
|       |                                                                 | Chainring 32T, 34T or 36T   one-by                                         |                                                            |
| 17    | CRANKSET                                                        | only                                                                       | Match to BB & chain                                        |
| 18    | BOTTOM BRACKET                                                  | 73mm BSA threaded                                                          |                                                            |
| 19    | PEDALS                                                          |                                                                            | Use MTB pedals for safety                                  |
|       |                                                                 | WHEELS 29"                                                                 |                                                            |
| 20    | FRONT TYRE                                                      |                                                                            | Match with the fork                                        |
| 21    | REAR TYRE                                                       | max. 2,6"                                                                  |                                                            |
| 22    | FRONT WHEEL                                                     | Internal width: 25-30mm                                                    | Match with the fork                                        |
| 23    | REAR WHEEL                                                      | Internal width: 25-30mm                                                    | Boost or non-boost                                         |
|       | WHEELS 27,5"+                                                   |                                                                            |                                                            |
| 20    | FRONT TYRE                                                      |                                                                            | Match with the fork                                        |
| 21    | REAR TYRE                                                       | max. 2,8"                                                                  |                                                            |
| 22    | FRONT WHEEL                                                     | Internal width: 30-40mm                                                    | Match with the fork                                        |
| 23    | REAR WHEEL                                                      | Internal width: 30-40mm                                                    | Boost or non-boost                                         |
|       | OTHERS                                                          |                                                                            |                                                            |
| 24    | HEADSET SPACERS                                                 |                                                                            | Match steerer tube length                                  |
| 25    | CABLES                                                          |                                                                            | Usually included with the drivetrain                       |
| 26    | CABLE HOUSING                                                   |                                                                            | For drivetrain cable & dropper seatpost                    |
| 27    | CABLE TIES                                                      |                                                                            | Optional                                                   |
| 28    | CHAIN DEVICE                                                    | ISCG05                                                                     | Optional                                                   |