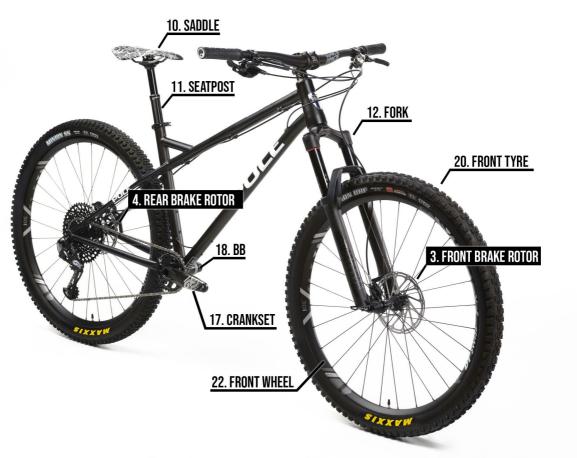

## SHOPPING LIST FOR POLE TAIVAL FRAMESET

2018-

| 2018- |                                                                 |                                                                            |                                                            |
|-------|-----------------------------------------------------------------|----------------------------------------------------------------------------|------------------------------------------------------------|
|       | COMPONENT                                                       | SIZE / STANDARD                                                            | NOTES                                                      |
|       | BRAKES                                                          |                                                                            |                                                            |
| 1     | FRONT BRAKE                                                     | Disc brake only                                                            | 4 pistons for enduro, 2 pistons for trail                  |
| 2     | REAR BRAKE                                                      | Disc brake only, I.S. mount                                                | 4 pistons for enduro, 2 pistons for trail                  |
| 3     | FRONT BRAKE ROTOR                                               | 180mm trail, 200-220mm enduro                                              | Match system to wheel mount                                |
| 4     | REAR BRAKE ROTOR                                                | 160-180mm trail, 180-200mm<br>enduro                                       | Match system to wheel mount                                |
|       | COCKPIT                                                         |                                                                            |                                                            |
| 5     | STEM                                                            | Stem Ø = handlebar Ø                                                       |                                                            |
| 6     | HANDLEBAR                                                       | Handlebar Ø = Stem Ø                                                       |                                                            |
| 7     | GRIPS                                                           |                                                                            | Avoid open-end grips for safety                            |
| 8     | DRIVESIDE CLAMP                                                 |                                                                            | Match to brake & shifter standard                          |
| 9     | NON-DRIVESIDE CLAMP                                             |                                                                            | Match to brake standard. Usually included with the brakes. |
|       | SEAT                                                            |                                                                            |                                                            |
| 10    | SADDLE                                                          |                                                                            | MTB capable for safety                                     |
| 11    | SEATPOST                                                        | Standard: 30.9mm   Insert depth: S<br>250mm, M 270mm, L 290mm, XL<br>320mm | Internal and external cable routing for dropper seatpost   |
|       | SUSPENSION                                                      |                                                                            |                                                            |
| 12    | FORK                                                            | 130-150mm @ 29"<br>140-160mm @ 27,5"+                                      | Tapered, minium length 60mm + headtube                     |
|       | DRIVETRAIN (GROUPSET)                                           |                                                                            |                                                            |
| 13    | REAR DERAILLEUR one-by only  Match to shifter, chain & cassette |                                                                            |                                                            |
| 14    |                                                                 | one-by only                                                                | Match to derailleur, chain & cassette                      |
| 15    |                                                                 | one-by only                                                                | Match to shifter, derailleur & cassette                    |
| 16    |                                                                 | one-by only                                                                | Match to shifter, derailleur & chain                       |
|       |                                                                 | Chainring 32T, 34T or 36T   one-by                                         |                                                            |
| 17    | CRANKSET                                                        | only                                                                       | Match to BB & chain                                        |
| 18    | BOTTOM BRACKET                                                  | 73mm BSA threaded                                                          |                                                            |
| 19    | PEDALS                                                          |                                                                            | Use MTB pedals for safety                                  |
|       |                                                                 | WHEELS 29"                                                                 |                                                            |
| 20    | FRONT TYRE                                                      |                                                                            | Match with the fork                                        |
| 21    | REAR TYRE                                                       | max. 2,6"                                                                  |                                                            |
| 22    | FRONT WHEEL                                                     | Internal width: 25-30mm                                                    | Match with the fork                                        |
| 23    | REAR WHEEL                                                      | Internal width: 25-30mm                                                    | Boost or non-boost                                         |
|       | WHEELS 27,5"+                                                   |                                                                            |                                                            |
| 20    | FRONT TYRE                                                      |                                                                            | Match with the fork                                        |
| 21    | REAR TYRE                                                       | max. 2,8"                                                                  |                                                            |
| 22    | FRONT WHEEL                                                     | Internal width: 30-40mm                                                    | Match with the fork                                        |
| 23    | REAR WHEEL                                                      | Internal width: 30-40mm                                                    | Boost or non-boost                                         |
|       | OTHERS                                                          |                                                                            |                                                            |
| 24    | HEADSET SPACERS                                                 |                                                                            | Match steerer tube length                                  |
| 25    | CABLES                                                          |                                                                            | Usually included with the drivetrain                       |
| 26    | CABLE HOUSING                                                   |                                                                            | For drivetrain cable & dropper seatpost                    |
| 27    | CABLE TIES                                                      |                                                                            | Optional                                                   |
| 28    | CHAIN DEVICE                                                    | ISCG05                                                                     | Optional                                                   |